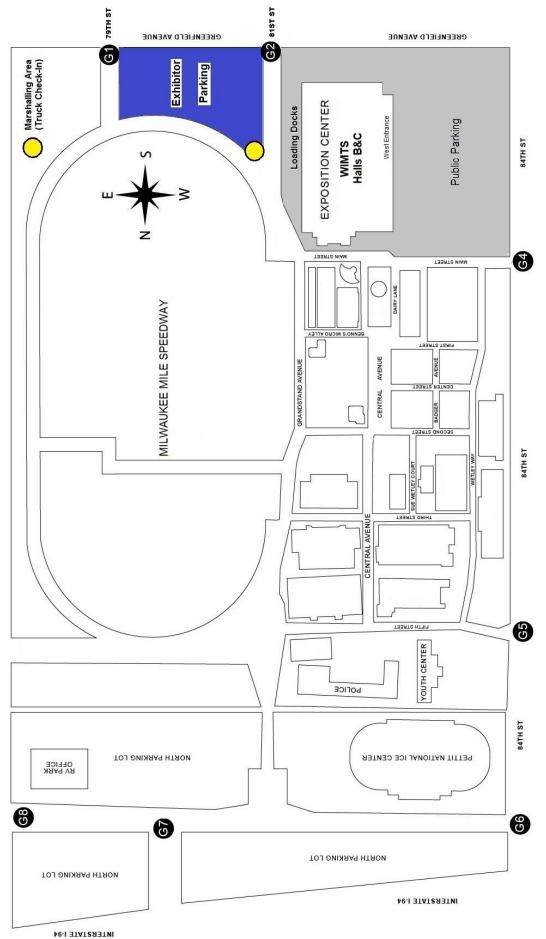

## PROVIDE DETAILS TO YOUR TRUCKING COMPANY

Notify your trucking companies to enter through Wisconsin State Fair Park **GATE 2** prior to arrival on-site. Address: Greenfield Avenue, West Allis, WI 53214

## **REVIEW MAP**

A marshalling yard map is on the following page.

| MARSHALLING YARD HOURS OF OPERATION             |                                                                           |                                                 |
|-------------------------------------------------|---------------------------------------------------------------------------|-------------------------------------------------|
| <b>TARGETED:</b><br>Wednesday<br>Thursday       | October 1, 2025<br>October 2, 2025                                        | 7 am – 4 pm<br>7 am – 4 pm                      |
| MOVE-IN:                                        |                                                                           |                                                 |
| Friday*<br>Saturday<br>Sunday<br>Monday         | October 3, 2025*<br>October 4, 2025<br>October 5, 2025<br>October 6, 2025 | 9 am – 2 pm*<br>CLOSED<br>CLOSED<br>8 am – 8 pm |
| MOVE-OUT:                                       |                                                                           |                                                 |
| Thursday<br>Friday                              | October 5, 2025<br>October 6, 2025                                        | 3 pm – 8 pm<br>7 am – 7 pm                      |
| *Limited Services (i.e. no forklift available). |                                                                           |                                                 |